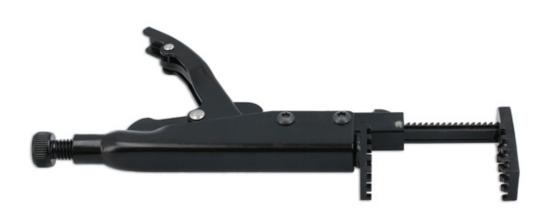

## **Hose Clamp Pliers - Axial Type Grip**

Hose clamp removal pliers for use on ring type and flat band style spring loaded hose clamps and clips. Featuring a waffle design for improved grip, together with an axial type locking grip that allows for easy access to the hose clamp opening between tightly packed components in the engine bay whilst securely clamping it in the open position. The jaws are easy to adjust, through the use of a quick release button on the top of the pliers, and have a maximum opening of 65mm.

## **Additional Information**

- Jaw capacity: 0 65mm. Length: 185mm.
- · Designed for use on a variety of ring type and flat band style spring loaded hose clamps and clips.
- · Lattice-shaped tooth design lets them grip the hose clamp in any position.
- · Easy to adjust.
- Thumb release action for one-handed operation.