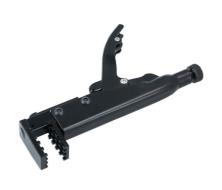

## **Hose Clamp Pliers - Axial Type Grip**

Hose clamp removal pliers for use on ring type and flat band style spring loaded hose clamps and clips. Featuring a waffle design for improved grip, together with an axial type locking grip that allows for easy access to the hose clamp opening between tightly packed components in the engine bay whilst securely clamping it in the open position. The jaws are easy to adjust, through the use of a quick release button on the top of the pliers, and have a maximum opening of 65mm.

## **Additional Information**

- Jaw capacity: 0 65mm. Length: 185mm.
- · Designed for use on a variety of ring type and flat band style spring loaded hose clamps and clips.
- · Lattice-shaped tooth design lets them grip the hose clamp in any position.
- · Easy to adjust.
- Thumb release action for one-handed operation.