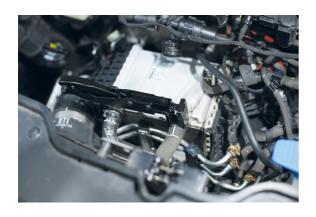

## **Hose Clamp Pliers - Axial Type Grip**

Hose clamp removal pliers for use on ring type and flat band style spring loaded hose clamps and clips. Featuring a waffle design for improved grip, together with an axial type locking grip that allows for easy access to the hose clamp opening between tightly packed components in the engine bay whilst securely clamping it in the open position. The jaws are easy to adjust, through the use of a quick release button on the top of the pliers, and have a maximum opening of 65mm.