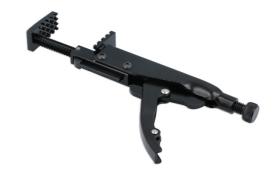

## **Hose Clamp Pliers - Axial Type Grip**

Hose clamp removal pliers for use on ring type and flat band style spring loaded hose clamps and clips. Featuring a waffle design for improved grip, together with an axial type locking grip that allows for easy access to the hose clamp opening between tightly packed components in the engine bay whilst securely clamping it in the open position. The jaws are easy to adjust, through the use of a quick release button on the top of the pliers, and have a maximum opening of 65mm.

## **Additional Information**

- Jaw capacity: 0 65mm. Length: 185mm.
- · Designed for use on a variety of ring type and flat band style spring loaded hose clamps and clips.
- · Lattice-shaped tooth design lets them grip the hose clamp in any position.
- · Easy to adjust.
- Thumb release action for one-handed operation.