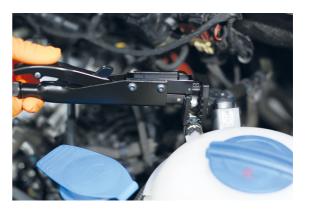

## **Hose Clamp Pliers - Axial Type Grip**

Hose clamp removal pliers for use on ring type and flat band style spring loaded hose clamps and clips. Featuring a waffle design for improved grip, together with an axial type locking grip that allows for easy access to the hose clamp opening between tightly packed components in the engine bay whilst securely clamping it in the open position. The jaws are easy to adjust, through the use of a quick release button on the top of the pliers, and have a maximum opening of 65mm.